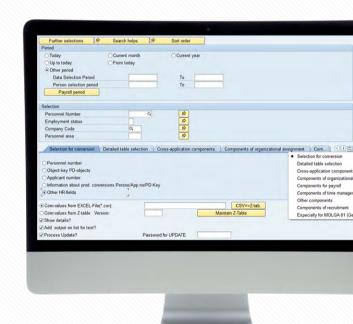

#### Simple user interfaces

through customizing tables or CSV file

## **Easy to convert**

hr.dat.conversion can easily convert around 100 key fields system-wide. As a result, your data from multiple systems or clients can be merged or changed with just a few clicks. Save valuable time redesigning your SAP system.